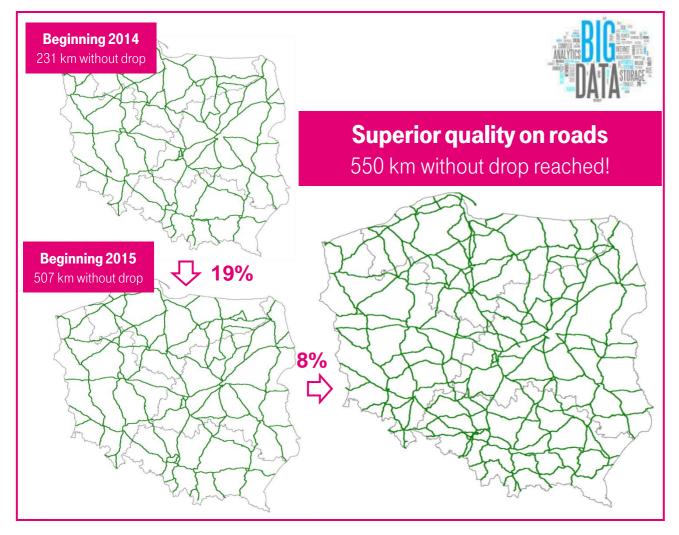

# **BEST QUALITY FOR OUR USERS** Zero Drop Network

Roads covered by measurements:15 878 km

Network measurements' route lengths

■2014: 51 204 km ■2015: 52 816 km ■2016: 63 512 km