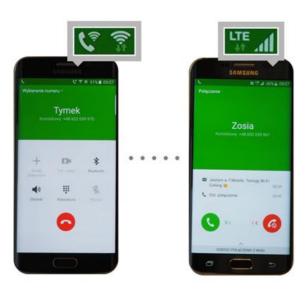

# **VOLTE/VOWIFI**

#### The solution

- native mode no dedicated application necessary
- full integration with T-Mobile network, including handovers
- look & feel experience like in 3G/LTE network (eg. integration with phone book)
- same solution will be available in other T-Mobile countries project is a part of DT PanIP initiative