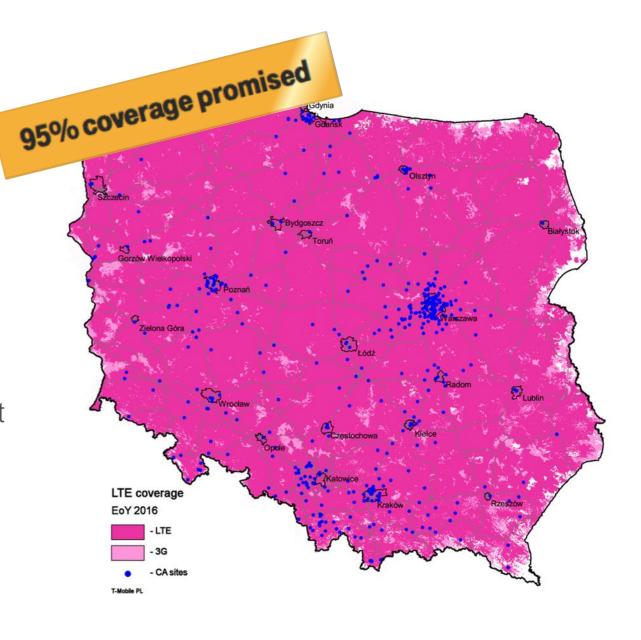

## **SECOND HALF OF 2016**

- 99% of the locations with LTE service till end of the year.
- 98% LTE population coverage planned till end of 2016
- 500+ LTE Carrier Aggregation sites
- TMPL customers with high speed internet ranging from 73Mbps to 300Mbps