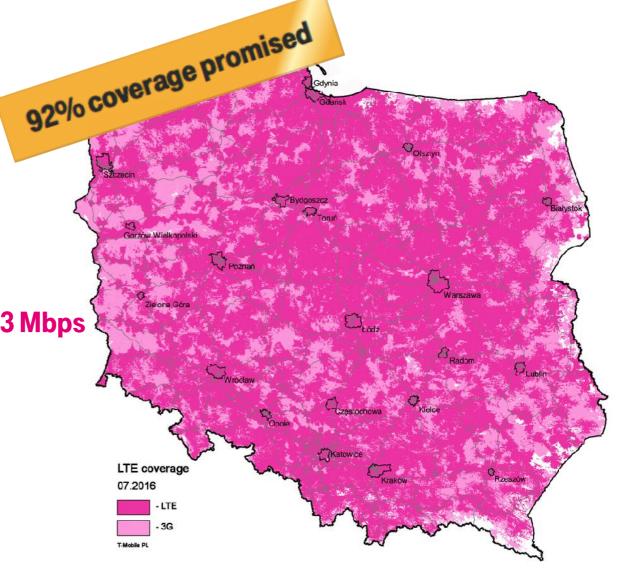

## LTE in best network

**TMPL LTE** currently available for **95%** of Poland's population

## **SECOND HALF OF 2016**

- 99% of the locations with LTE service till end of the year.
- 98% LTE population coverage planned till end of 2016
- 500+ LTE Carrier Aggregation sites
- TMPL customers with high speed internet ranging from 73Mbps to 300Mbps