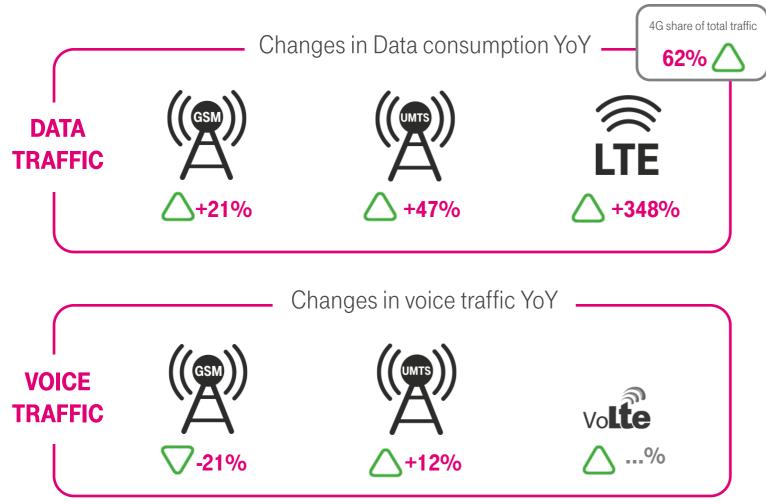

## **Customer centric NETWORK**





17% Poles use smartphone in churches



22% in theatre



30% in cinemas



10% using smartphone in shower



**60%** falling to sleep with smartphones



Almost **60%** using smartphones in toilet



## LTE in best network

**TMPL LTE** currently available for **95%** of Poland's population

## LTE offering:

LTE800: **36 Mbps** → **73Mbps** LTE1800: **113 Mbps** 

LTE 2CA: **220 Mbps** 

LTE 3CA: **300 Mbps** 





## **SECOND HALF OF 2016**

- 99% of the locations with LTE service till end of the year.
- 98% LTE population coverage planned till end of 2016
- 500+ LTE Carrier Aggregation sites
- TMPL customers with high speed internet ranging from 73Mbps to 300Mbps





## **EXISTING AND PLANNED LTE EXTENSIONS**







## **Network traffic**





开...

LIFE IS FOR SHARING.

# **VOLTE/VOWIFI**









#### The solution

- native mode no dedicated application necessary
- full integration with T-Mobile network, including handovers
- look & feel experience like in 3G/LTE network (eg. integration with phone book)
- same solution will be available in other T-Mobile countries project is a part of DT PanIP initiative

#### **Testing**

- ongoing process
- core VOLTE/VOWIFI components integrated with commercial network
- internal employees testing phase whole Poland
- drive tests to be performed to tune radio network

#### Commercial launch

• planned Q4 2016



# **BEST QUALITY FOR OUR USERS** Zero Drop Network



Roads covered by measurements:15 878 km



Network measurements' route lengths

■2014: 51 204 km ■2015: 52 816 km ■2016: 6