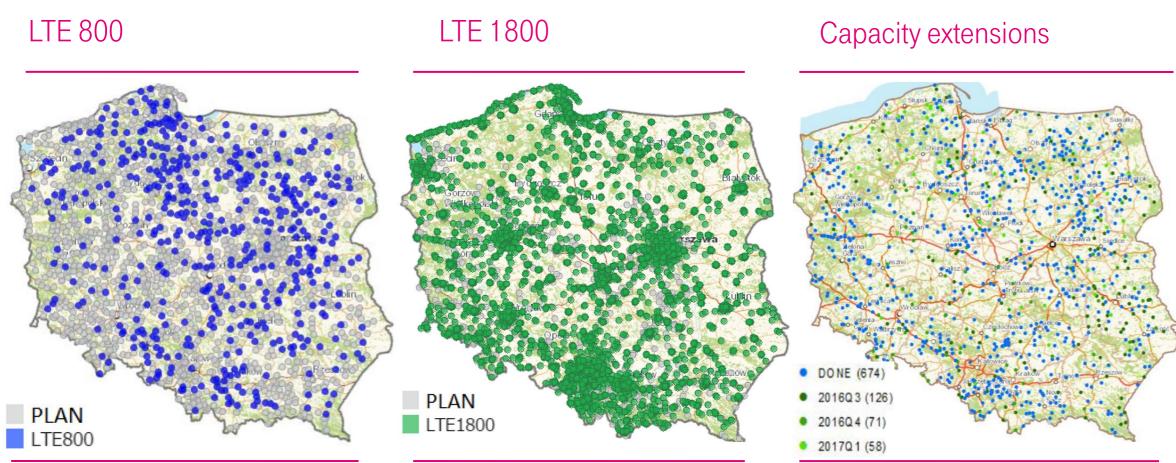

## **EXISTING AND PLANNED LTE EXTENSIONS**

## **SECOND HALF OF 2016**

- 99% of the locations with LTE service till end of the year.
- 98% LTE population coverage planned till end of 2016
- 500+ LTE Carrier Aggregation sites
- TMPL customers with high speed internet ranging from 73Mbps to 300Mbps